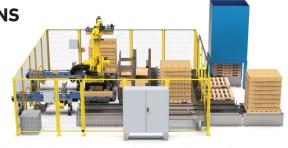

## PALLETIZING OPTIONS

- Pallet Dispensers
- Tier Sheet Placement
- Buffer Conveyors
- Stretch Wrappers
- Product Collators

SIDE VIEW

#### tminn.com

Pallet Feeding

Slip Sheet Placement

Collating & Case Placement

Tier Sheet Placement

Pallet Discharge

TETRISTACK Pail Palletizer

## 1-6 INFEEDS & OUTFEEDS

Tetristack can feature up to six product infeeds and pallet outfeeds, depending on the volume of your production and available floorspace.