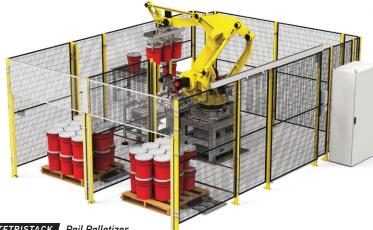

#### tminn.com

Pallet Feeding

Slip Sheet Placement

Collating & Case Placement

Tier Sheet Placement

Pallet Discharge

TETRISTACK Pail Palletizer

## 1-6 INFEEDS & OUTFEEDS

Tetristack can feature up to six product infeeds and pallet outfeeds, depending on the volume of your production and available floorspace.