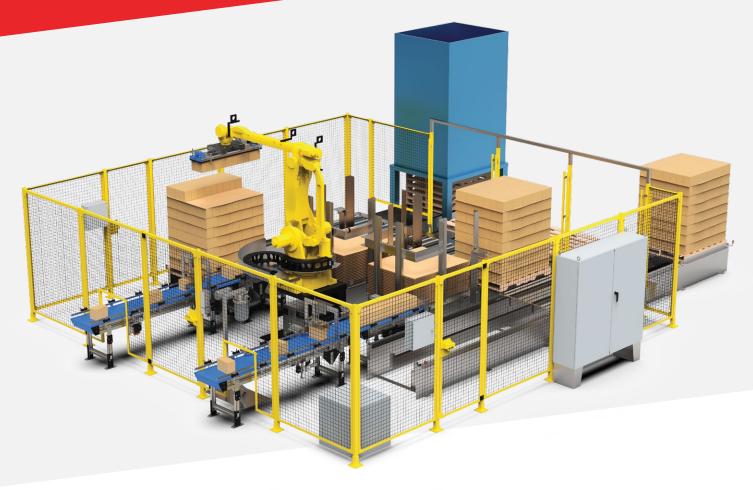

## Endless Palletizing Possibilities

Tetristack palletizers are designed as self-contained units. The Tetristack's modularity allows for easy transport and integration into a new or existing packing lines. Tetristack palletizing systems are built to accommodate the most challenging applications.

### **KEY FEATURES**

- Designed and Built to Suit Your Product and Process
- Versatility for Wide a Variety of Pallet Patterns
- Safe and Easy to Operate

## PALLETIZING OPTIONS

- Pallet Dispensers
- Tier Sheet Placement
- Buffer Conveyors
- Stretch Wrappers
- Product Collators

SIDE VIEW

## 1-6 INFEEDS & OUTFEEDS

Tetristack can feature up to six product infeeds and pallet outfeeds, depending on the volume of your production and available floorspace.