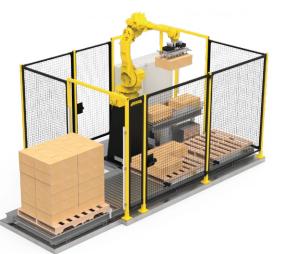

## Endless Palletizing Possibilities

Tetristack palletizers are designed as self-contained units. The Tetristack's modularity allows for easy transport and integration into a new or existing packing lines. Tetristack palletizing systems are built to accommodate the most challenging applications.

### **KEY FEATURES**

- Designed and Built to Suit Your Product and Process
- Versatility for Wide a Variety of Pallet Patterns
- Safe and Easy to Operate