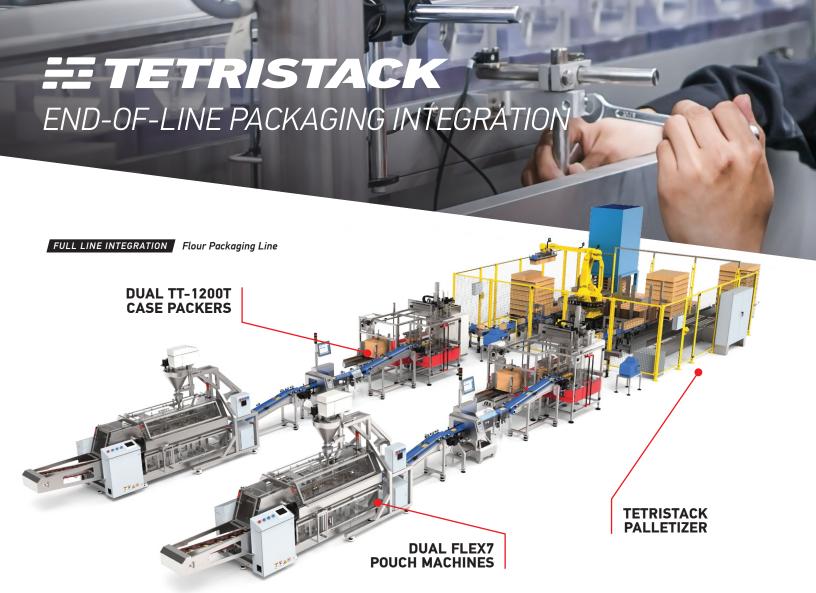

## Endless Palletizing Possibilities

Tetristack palletizers are designed as self-contained units. The Tetristack's modularity allows for easy transport and integration into a new or existing packing lines. Tetristack palletizing systems are built to accommodate the most challenging applications.

## 1-6 INFEEDS & OUTFEEDS

Tetristack can feature up to six product infeeds and pallet outfeeds, depending on the volume of your production and available floorspace.