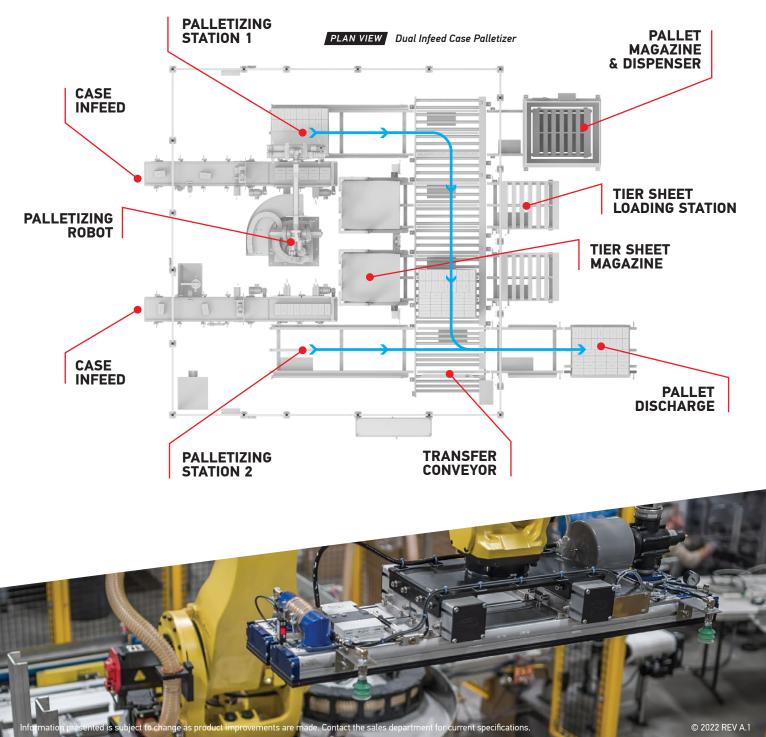

#### SIMULATION

FANUC Rober M-410 18

Test your solution in the virtual world without spending a cent on hardware or committing to a full-scale build! With the help of our software we can very closely emulate the capabilities of our palletizing system and real-world work-cell conditions. We use the data collected during these simulations to gain a better understanding of the process and optimization.