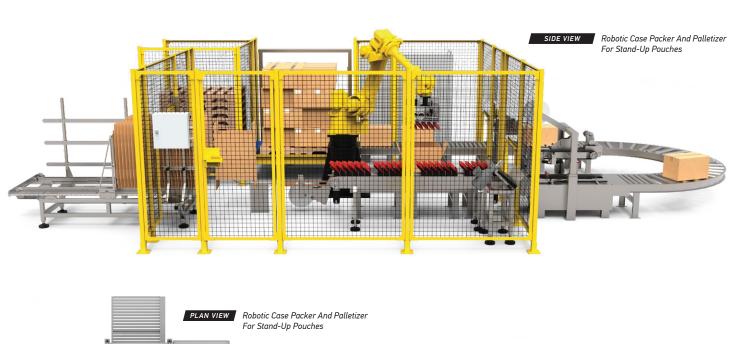

# All in one Erector, Loader, & Palletizer

The TT-1400RELP is a robotic top-load case packer and palletizer ideal for applications that require flexibility and compactness over speed. The robotic arm with specific EOAT is utilized for case erecting, case loading, and palletizing functions. Labellers, hot-melt glue or tape sealing units, and various orientation/collation systems are available to suit a wide array of applications.

# TT-1400RELP ROBOTIC CASE ERECTOR, LOADER & PALLETIZER