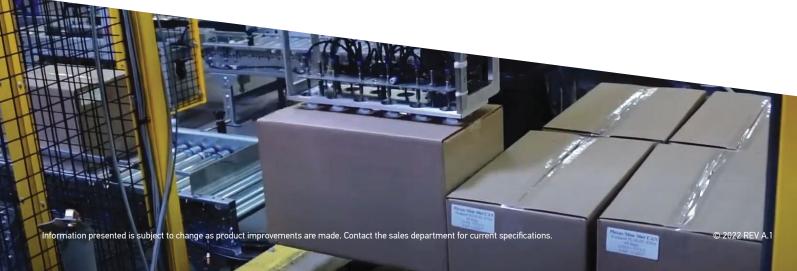

# All in one Erector, Loader, & Palletizer

The TT-1400RELP is a robotic top-load case packer and palletizer ideal for applications that require flexibility and compactness over speed. The robotic arm with specific EOAT is utilized for case erecting, case loading, and palletizing functions. Labellers, hot-melt glue or tape sealing units, and various orientation/collation systems are available to suit a wide array of applications.

### **TECHNICAL SPECIFICATION**

| TYPE              | Robotic Top Load Case Packer and Palletizer |
|-------------------|---------------------------------------------|
| SPEEDS            | Up to 2 CPM                                 |
| CASE LOADING      | Robotic Pick-and-Place System               |
| PRODUCT COLLATION | Race Track Collation System                 |
| CASE CLOSING      | Tape or Glue Case Sealing                   |
| CONTROLS          | Allen Bradley PLC/Drive                     |
| SAFETY            | Light Curtain                               |