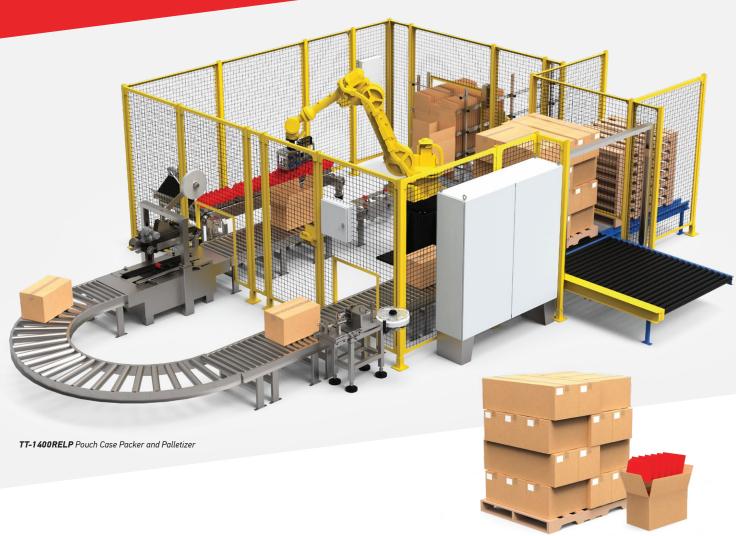

# TT-1400RELP

ROBOTIC CASE ERECTOR, LOADER & PALLETIZER

# All in one Erector, Loader, & Palletizer

The TT-1400RELP is a robotic top-load case packer and palletizer ideal for applications that require flexibility and compactness over speed. The robotic arm with specific EOAT is utilized for case erecting, case loading, and palletizing functions. Labellers, hot-melt glue or tape sealing units, and various orientation/collation systems are available to suit a wide array of applications.

### **TECHNICAL SPECIFICATION**

| TYPE              | Robotic Top Load Case Packer and Palletizer |
|-------------------|---------------------------------------------|
| SPEEDS            | Up to 2 CPM                                 |
| CASE LOADING      | Robotic Pick-and-Place System               |
| PRODUCT COLLATION | Race Track Collation System                 |
| CASE CLOSING      | Tape or Glue Case Sealing                   |
| CONTROLS          | Allen Bradley PLC/Drive                     |
| SAFETY            | Light Curtain                               |