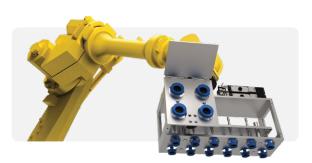

#### **END EFFECTOR OPTIONS**

We use high quality robotics with custom EOAT for your specific application. Some end-of-arm tool options include: pail tool, clamp tool, fork tool, case/baq tool and vacuum tool.