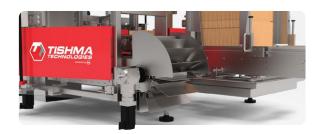

# TT-1400RELP

ROBOTIC CASE ERECTOR, LOADER & PALLETIZER

# All in one Erector, Loader, & Palletizer

The TT-1400RELP is a robotic top-load case packer and palletizer ideal for applications that require flexibility and compactness over speed. The robotic arm with specific EOAT is utilized for case erecting, case loading, and palletizing functions. Labellers, hot-melt glue or tape sealing units, and various orientation/collation systems are available to suit a wide array of applications.