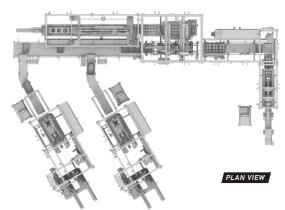

### Think Modular!

The TT-1400 Case Packer features adjustable speeds, overall compact footprint, and it can reach speeds up to 70 cases per minute, depending on the number of case erecting modules. It consists of three autonomous modules: the case erecting module, the case loading module, and the case sealing module. Modular packaging solutions can fit in tight or unusual spaces because modules can be arranged in a way that is more economical in terms of floor space. They also allow you the expand the line's capacity over time.

## **TT-1400E**CASE ERECTOR MODULE

The TT-1400E case erecting module features an easy-to-load case flat magazine and bottom flaps glue sealer.

#### TT-1400L CASE LOADER MODULE

The TT-1400L case loading module features a single to three-lane automatic allotment infeed system, cup collation station, and gantry case loading tool.

#### TT-1400C CASE CLOSER MODULE

The TT-1400C case closing module features a glue case sealing system. You can order each module separately, and we can easily integrate them into any packaging line.