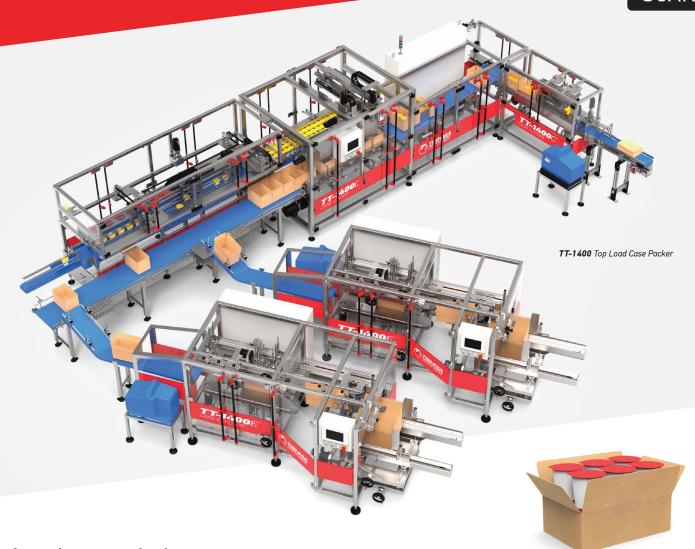

### Think Modular!

The TT-1400 Case Packer features adjustable speeds, overall compact footprint, and it can reach speeds up to 70 cases per minute, depending on the number of case erecting modules. It consists of three autonomous modules: the case erecting module, the case loading module, and the case sealing module. Modular packaging solutions can fit in tight or unusual spaces because modules can be arranged in a way that is more economical in terms of floor space. They also allow you the expand the line's capacity over time.

## TT-1400 MODULAR CASE PACKER

## **TT-1400E**CASE ERECTOR MODULE

The TT-1400E case erecting module features an easy-to-load case flat magazine and bottom flaps glue sealer.

#### TT-1400L CASE LOADER MODULE

The TT-1400L case loading module features a single to three-lane automatic allotment infeed system, cup collation station, and gantry case loading tool.

#### TT-1400C CASE CLOSER MODULE

The TT-1400C case closing module features a glue case sealing system. You can order each module separately, and we can easily integrate them into any packaging line.