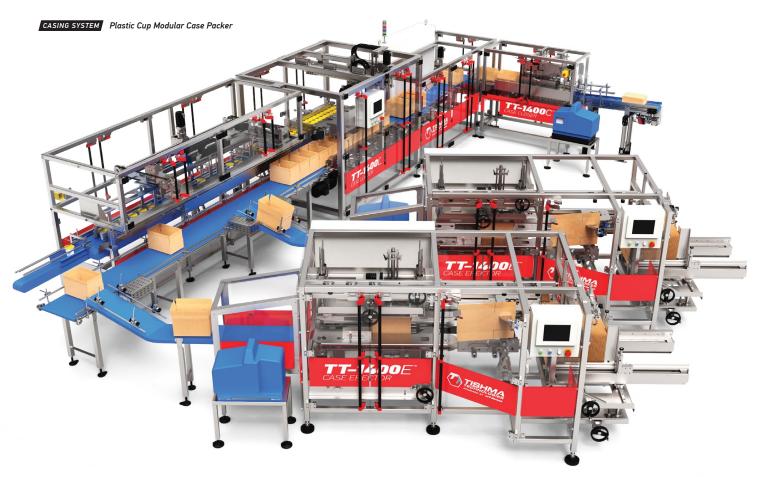

### Think Modular!

The TT-1400 Case Packer features adjustable speeds, overall compact footprint, and it can reach speeds up to 70 cases per minute, depending on the number of case erecting modules. It consists of three autonomous modules: the case erecting module, the case loading module, and the case sealing module. Modular packaging solutions can fit in tight or unusual spaces because modules can be arranged in a way that is more economical in terms of floor space. They also allow you the expand the line's capacity over time.

## **TT-1400E**CASE ERECTOR MODULE

The TT-1400E case erecting module features an easy-to-load case flat magazine and bottom flaps glue sealer.

#### TT-1400L CASE LOADER MODULE

The TT-1400L case loading module features a single to three-lane automatic allotment infeed system, cup collation station, and gantry case loading tool.

#### TT-1400C CASE CLOSER MODULE

The TT-1400C case closing module features a glue case sealing system. You can order each module separately, and we can easily integrate them into any packaging line.