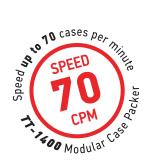

### Think Modular!

The TT-1400 Case Packer features adjustable speeds, overall compact footprint, and it can reach speeds up to 70 cases per minute, depending on the number of case erecting modules. It consists of three autonomous modules: the case erecting module, the case loading module, and the case sealing module. Modular packaging solutions can fit in tight or unusual spaces because modules can be arranged in a way that is more economical in terms of floor space. They also allow you the expand the line's capacity over time.

#### **TECHNICAL SPECIFICATION**

| ТҮРЕ              | Top Load Case Packer                                              |
|-------------------|-------------------------------------------------------------------|
| SPEEDS            | Up to 70 CPM                                                      |
| CASE LOADING      | Pick-And-Place Gantry Tool                                        |
| PRODUCT COLLATION | Lane Allocation System                                            |
| CASE CLOSING      | Glue Closing System                                               |
| CASE TRANSPORT    | Endless chain conveyor with one set of precision-milled Case Lugs |
| CONTROLS          | Allen Bradley PLC/Drive                                           |
|                   |                                                                   |