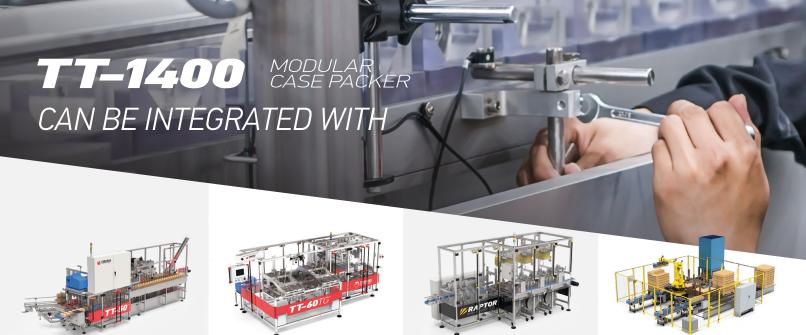

### Think Modular!

The TT-1400 Case Packer features adjustable speeds, overall compact footprint, and it can reach speeds up to 70 cases per minute, depending on the number of case erecting modules. It consists of three autonomous modules: the case erecting module, the case loading module, and the case sealing module. Modular packaging solutions can fit in tight or unusual spaces because modules can be arranged in a way that is more economical in terms of floor space. They also allow you the expand the line's capacity over time.

#### **CARTONERS**

Tishma Technologies operator friendly cartoners can accommodate the most challenging applications.
Our cartoners are built for 24/7 operation and provide flexibility, quick changeover, high speed (up to 1,000 cpm) and superior product handling.

## TRAY PACKERS

Tishma Technologies Automated Tray Packers feature tray loading and tray forming applications, and they are available with tuck or glue tray closing system. Tray filling is achieved by utilizing various robotic infeeds with custom EOAT.

#### **BUNDLERS**

The Raptor and Raptor-R series bundler machines are total solutions for all your shrink wrapping, banding and strapping packaging needs. These automatic packaging machines are offering amazing benefits such as easy integration into existing packaging lines and quick bundling of most products.

#### **PALLETIZERS**

Tetristack palletizers feature adjustable infeed heights to match existing conveyors and a platform design that can be transported with a single forklift. Models can be equipped with a pallet loader, full pallet discharge, docking stations for easy locating, integrated forklift inserts, and an adjustable infeed conveyors.