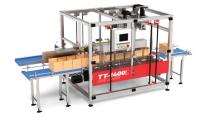

## TT-1400 MODULAR CASE PACKER

#### **TECHNICAL SPECIFICATION**

| ТҮРЕ              | Top Load Case Packer                                              |
|-------------------|-------------------------------------------------------------------|
| SPEEDS            | Up to 70 CPM                                                      |
| CASE LOADING      | Pick-And-Place Gantry Tool                                        |
| PRODUCT COLLATION | Lane Allocation System                                            |
| CASE CLOSING      | Glue Closing System                                               |
| CASE TRANSPORT    | Endless chain conveyor with one set of precision-milled Case Lugs |
| CONTROLS          | Allen Bradley PLC/Drive                                           |
|                   |                                                                   |