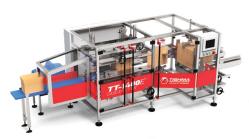

## TT-1400 MODULAR CASE PACKER

#### **TECHNICAL SPECIFICATION**

| ТҮРЕ              | Top Load Case Packer                                              |
|-------------------|-------------------------------------------------------------------|
| SPEEDS            | Up to 70 CPM                                                      |
| CASE LOADING      | Pick-And-Place Gantry Tool                                        |
| PRODUCT COLLATION | Lane Allocation System                                            |
| CASE CLOSING      | Glue Closing System                                               |
| CASE TRANSPORT    | Endless chain conveyor with one set of precision-milled Case Lugs |
| CONTROLS          | Allen Bradley PLC/Drive                                           |
|                   |                                                                   |